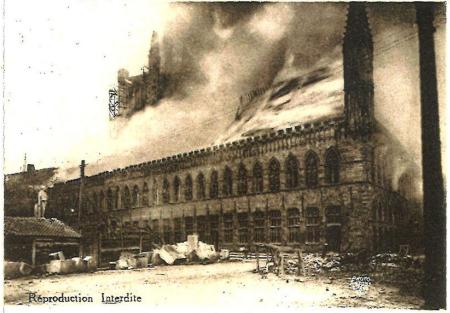

Halles d'YPRES pendant l'incendie du 22 novembre 1914. Halles of Ypres during the fire of 22 nov. 1914.

Visé Paris N° 221114-23

Photo ANTONY, Ypres