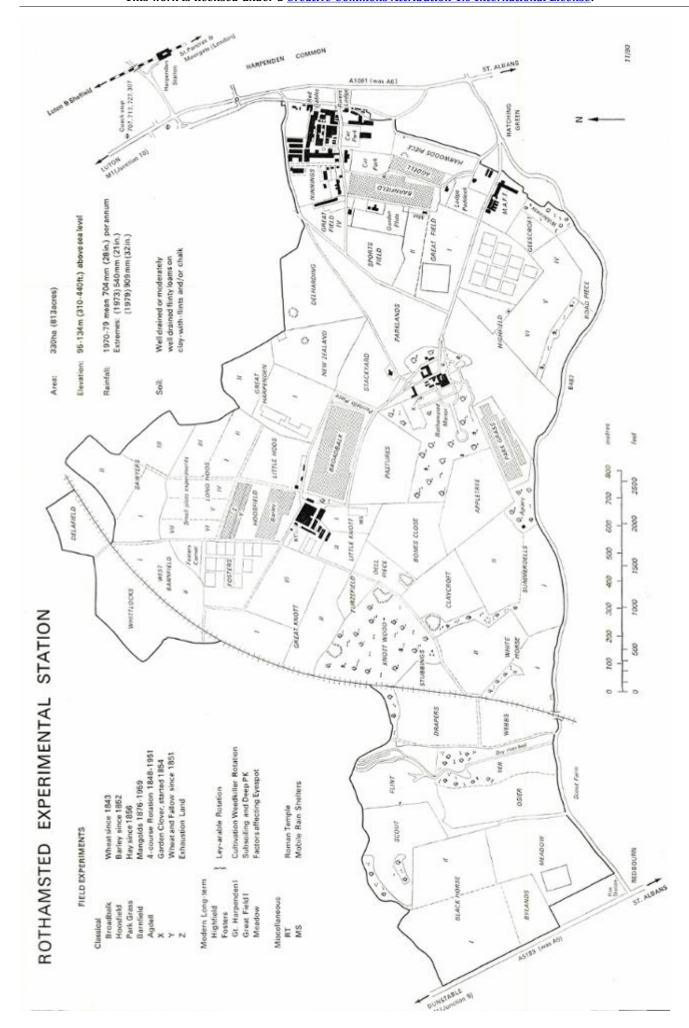

## Map of Rothamsted Experimental Station Farm 11/80

Map of Rothamsted Experimental Station Farm 11/80, Rothamsted Research (1983) Report For 1982 - Part 1, pp 337 - 337 - DOI: https://doi.org/10.23637/ERADOC-1-129