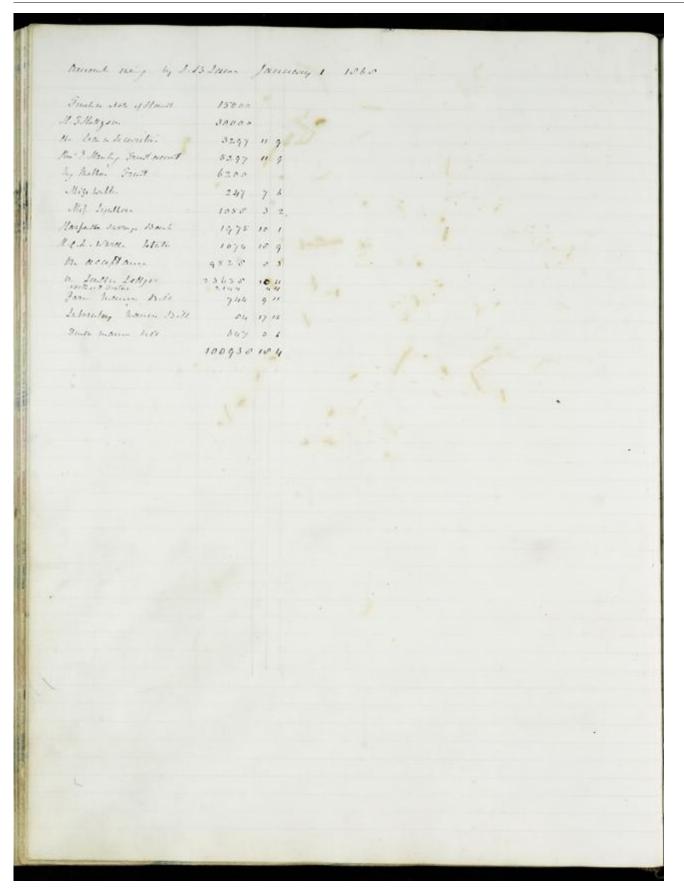

| 1        | aluation                                                   | Januare,                               | ,    |        | 10  | 167 |                                                              |                                          | 723 |
|----------|------------------------------------------------------------|----------------------------------------|------|--------|-----|-----|--------------------------------------------------------------|------------------------------------------|-----|
|          | Brotting - gotteching Araptpat                             | 21304 4                                | 3    |        |     |     |                                                              | 323 224 110                              |     |
|          | 11. a. Buching                                             | 20601 10                               |      |        |     |     | Quelos los                                                   | 330                                      |     |
|          | Incompation D. M. calable                                  | 4000                                   |      |        |     |     | Jam. ce.                                                     | 1140                                     |     |
|          | Cugnics Mas schulte rain                                   |                                        |      |        |     |     | ciffic a                                                     | 44.0                                     |     |
|          | Stock of 9. pepere                                         | 46206 13                               |      |        |     |     | lantin di                                                    | 34 10                                    |     |
|          | a a Baching                                                | 5442 11                                |      |        |     |     | Multifield, wight the 2                                      | A.4                                      |     |
|          | n. n. Sullis                                               | 1495 2                                 |      |        |     |     | 21+31 H                                                      | 140                                      |     |
|          | Junion Men                                                 | 27 68                                  | 1    |        |     |     | 2. Jan Hard                                                  | 37                                       |     |
|          |                                                            |                                        |      |        | 1 5 |     | In globart.                                                  | 4.0.0                                    |     |
|          | And the bar and a star                                     | 505 16                                 | 1    | mars 1 |     |     | ton of the participation , at 1 1                            |                                          |     |
|          | Main Londen Lettyes                                        | 100                                    |      | - July | . / |     | an Am Day                                                    |                                          |     |
|          | Monzen dell                                                | 241.77 .                               |      |        |     |     | 16 Ston Busto of Les                                         | 744                                      |     |
|          | Share buy                                                  | 2344 11                                |      |        |     |     | Prode dana - Mare                                            |                                          |     |
|          | Emeril rates E.V                                           |                                        |      |        |     |     |                                                              |                                          |     |
|          | Qualles Office                                             | 12.96                                  |      |        |     |     | Particular of Sugar for first.<br>Fridada of hour Colly, the | 700                                      |     |
|          |                                                            | 13647 1                                |      | 1      | -   |     |                                                              |                                          |     |
|          | 2 Back Dalle:                                              | 177 11                                 |      | 62075  | 0 9 |     | Erection of talking in the in                                | 1470                                     |     |
|          | L. B. M Beach and maple                                    |                                        |      |        |     |     | form of Bell for aplace                                      | 240                                      |     |
|          | frank is Bereche                                           | 160.050 1                              |      |        |     |     | Muse perforden & Dealing a                                   |                                          |     |
|          | the third it.<br>pages to descend<br>to descend de destate | 2196 Y                                 | 17   |        |     |     | ap such a second and and                                     | 1. 1. 1. 1. 1. 1. 1. 1. 1. 1. 1. 1. 1. 1 |     |
|          | Stock stade Rollinguadae                                   | byok :                                 |      |        |     |     |                                                              |                                          |     |
|          | No N. Specha                                               | 10                                     |      |        |     |     |                                                              |                                          |     |
|          | no an Sullande                                             | 2174 4                                 | 4    |        |     |     |                                                              |                                          |     |
|          | Laurie manage                                              | 31.57 1                                | ē    |        |     |     |                                                              |                                          |     |
|          | worker Line                                                | 5500                                   |      |        |     |     |                                                              |                                          |     |
|          | Add them there of the Later                                | gaois .                                | t 11 |        |     |     |                                                              |                                          |     |
|          | Marte Distuiling some                                      | 40000                                  |      |        |     |     | 11-1                                                         | 5.29.3 X 15 C                            |     |
|          | Sec. 8. 4 210,000 94                                       | 10017 1                                | 8    |        |     |     | Stort                                                        | 2709212 1                                |     |
|          | 1 176 4734                                                 | 73                                     |      |        |     |     | 2.1.                                                         | 14929 3 9                                |     |
|          | Grade they let granter                                     | 1000                                   |      |        |     |     | 1214                                                         | 11720 1 10                               |     |
|          | Lanceston + galaton                                        | 1600                                   |      |        |     |     | Sim Ital                                                     | 4 C + 2 & S + 5                          |     |
|          | Nex Ublice por 10                                          | 42.0                                   |      |        |     |     | James Securities                                             | 1 - 1 - 1 - 5 - 5 - 5 - 5 - 5 - 5        |     |
|          | Belief Lyon in                                             | 71.00                                  |      |        |     |     |                                                              | 33,044 3 4                               |     |
|          | the same a                                                 | Loca                                   |      |        |     |     |                                                              |                                          |     |
|          | Personale in an                                            | 500                                    |      |        |     |     |                                                              |                                          |     |
|          |                                                            |                                        |      |        |     |     |                                                              |                                          |     |
|          | the Palebough + Fill way me 100 - 100                      |                                        |      |        |     |     |                                                              |                                          |     |
|          | galace active the or                                       |                                        |      |        |     |     |                                                              |                                          |     |
|          |                                                            | 10 1 1 1 1 1 1 1 1 1 1 1 1 1 1 1 1 1 1 |      |        |     |     |                                                              |                                          |     |
| F        | no professione                                             |                                        |      |        |     |     |                                                              |                                          |     |
| ¥        | Milling Post & room                                        | 2286                                   |      |        |     |     |                                                              |                                          |     |
| <u>x</u> | When be Debention & good a to                              |                                        |      |        |     |     |                                                              |                                          |     |
| 3        | Partice Louth Highes + Kilder                              | 3093.84                                |      |        |     |     |                                                              |                                          |     |
|          | and the sea the sea                                        | 201244                                 | *    |        |     |     |                                                              |                                          |     |