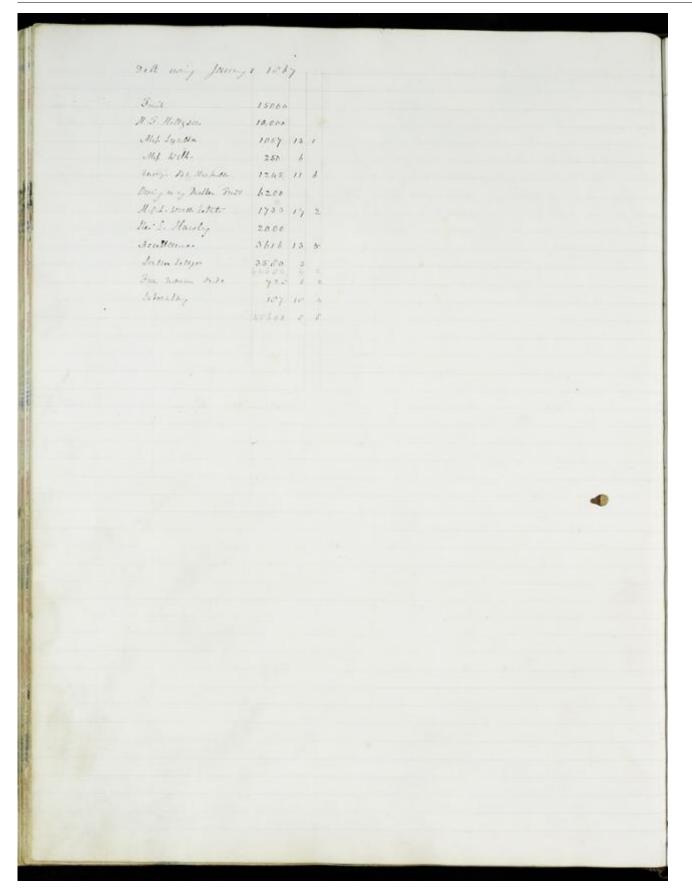

2.13. Laures Setter & smilly accent James 1 robb Finit sets of Mease 15.000 Balance ever gen Jaming Beacher withouse de N. Is Decemine from Hallyon H. Almart beforen ge 334 17 9 44167 24 0.0 vering in Sealton Lettine 3551 Sectite, or by Thether. Much 6200 Them Interior Bile 600 13 5 Schwalmy de 132 7 10 hing to Mile Synther 1055 10 1 Reduction is Vilen & Bashing by Jels & Prin. 1182 7 2 No 4 Instruction of therety any a 490 14 1. Acuptances in Bassing. 300.0 no morenerio. 3400