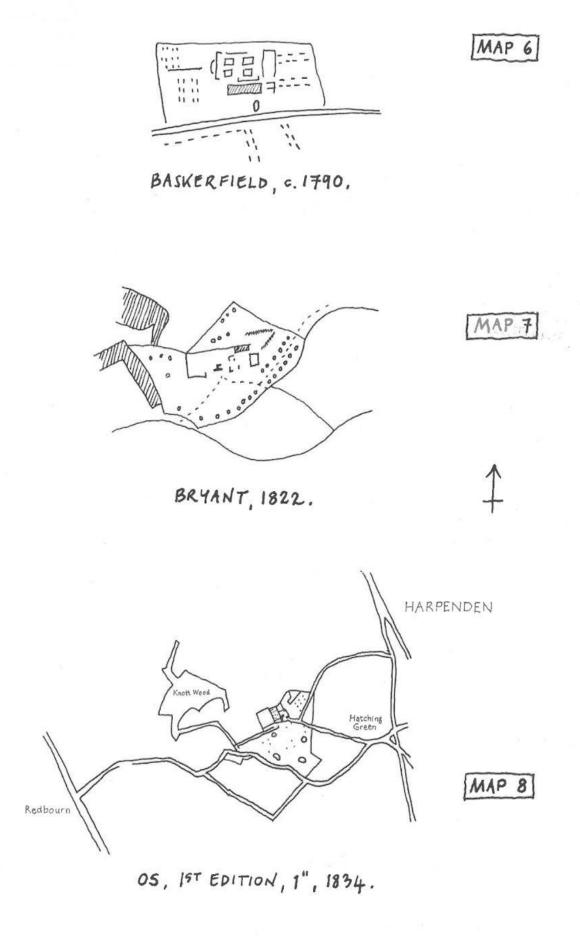

## Map 6 Plan of the Parish of Harpenden or Harding C. 1790, Map 7 Bryant, County Map, 1822, Map 8 Ordnance Survey, 1" Scale 1834

## **Rothamsted Research**

Rothamsted Research (2001) *Map 6 Plan of the Parish of Harpenden or Harding C. 1790, Map 7 Bryant, County Map, 1822, Map 8 Ordnance Survey, 1*" *Scale 1834 ;* The Gardens And Landscape Of Rothamsted Manor - An Historical Report - Volume 2 - Appendices And Figures, pp 41 - 41