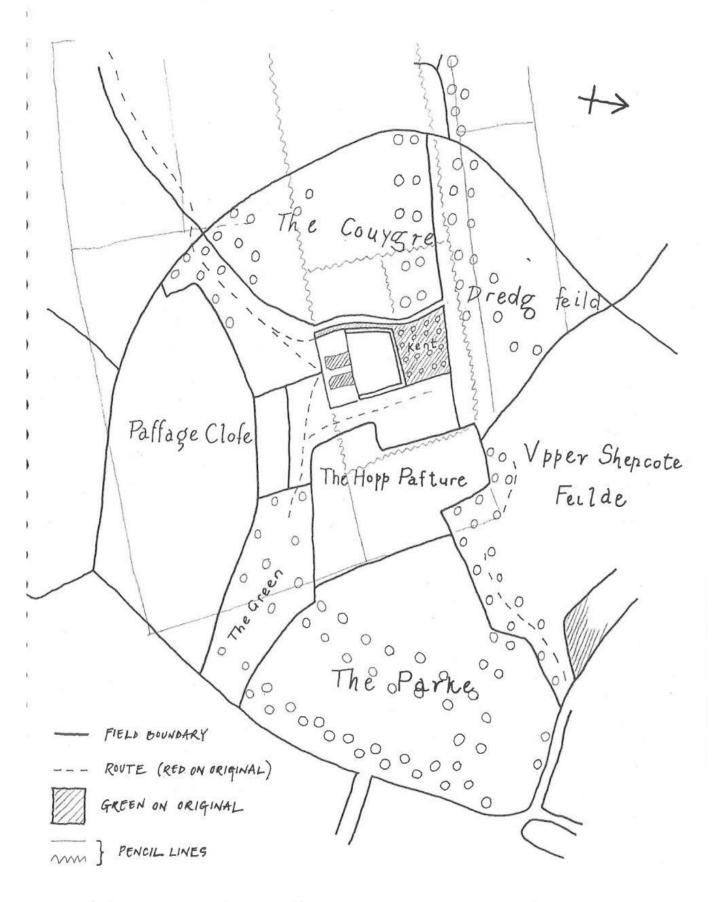

## **Map 4 Tracing Nof 1623 Map**

## **Rothamsted Research**

Rothamsted Research (2001) *Map 4 Tracing Nof 1623 Map*; The Gardens And Landscape Of Rothamsted Manor - An Historical Report - Volume 2 - Appendices And Figures, pp 39 - 39

'THE PLOT OF THE MANNOR OF ROTHAMSTED ... 1623'

TRACING AT PULL SCALE

MAP 4