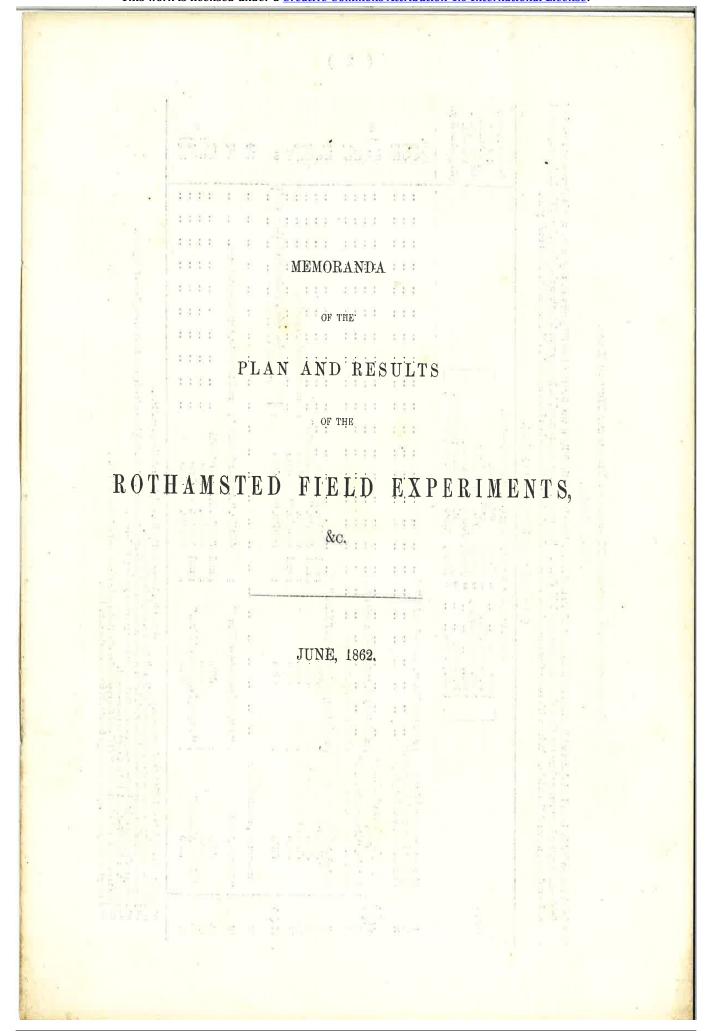

# EXPERIMENTS WITH DIFFERENT MANURES ON PERMANENT MEADOW LAND.

# THE PARK.

The Land has probably been laid down with Grass for some centuries; and no seed has been artificially sown for the last 25 years at any rate; nor is there any record of fresh seed having been sown since the time the Grass was first laid down. The experiments commenced in 1856, at which time the character of the herbage appeared to be uniform over all the Plots. With with some few exceptions, the same description of Manure has been applied to the respective Plots each year.

(Area under experiment, about 64 acres).

| Average Produce<br>per Acre<br>per Annum<br>during 6 years.<br>1856-61.<br>(Weighed as Hay.)                                    | Cwts.<br>48\$<br>424<br>23\$                                                                                      | 28 } (5) 44 } (5) 53                                                                            | 8 8 8 9 9 9 9 9 9 9 9 9 9 9 9 9 9 9 9 9                                                                    | 25 70<br>42 84                           | 51.2<br>37.4<br>43.2<br>32.2<br>(8)                          |
|---------------------------------------------------------------------------------------------------------------------------------|-------------------------------------------------------------------------------------------------------------------|-------------------------------------------------------------------------------------------------|------------------------------------------------------------------------------------------------------------|------------------------------------------|--------------------------------------------------------------|
|                                                                                                                                 | : : :                                                                                                             | ::::                                                                                            | ::::::(pur                                                                                                 | : :                                      | ::::                                                         |
|                                                                                                                                 | : : :                                                                                                             | 11:1                                                                                            | Soda and                                                                                                   | : :                                      | 1::::                                                        |
|                                                                                                                                 | : : :                                                                                                             | ::::                                                                                            | :::::: <mark>.</mark> ;:                                                                                   | : :                                      | :::::::::::::::::::::::::::::::::::::::                      |
|                                                                                                                                 | :::                                                                                                               | 11:3:                                                                                           | and 2000 lbs. Sawdust and 200 lbs. each, Silicate of Silicate of Lime                                      | and 2000 lbs. Cut Wheat-straw.           | :::::                                                        |
|                                                                                                                                 | : : :                                                                                                             | ::::                                                                                            | st<br>Silic                                                                                                | heat                                     | :::::::::::::::::::::::::::::::::::::::                      |
|                                                                                                                                 | 1111                                                                                                              | ::::                                                                                            | and 2000 lbs. Sawdust and 200 lbs. each, Si Silicate of Lime                                               | ut W                                     | :: 3 3                                                       |
|                                                                                                                                 | : : :                                                                                                             | ::::                                                                                            | 2000 lbs. Sawd<br>1 200 lbs. each,<br>Silicate of Lime                                                     | os. C                                    | ::::                                                         |
| \(\(\text{0.511}\)                                                                                                              | 1,41                                                                                                              | 1111                                                                                            | <br>200 11<br>200 12<br>icate                                                                              | 000                                      | ::::                                                         |
| 1                                                                                                                               | 111                                                                                                               | ::::                                                                                            | nd 20                                                                                                      | <br>nd 2(                                | :: : : :                                                     |
| h) Grass-crop—1862. Hectare. Kilogramme. Kilogrammes. Kilogrammes. Kilogrammes per Hectare. Kilogramme per Hectare.             | :::                                                                                                               | 1111                                                                                            |                                                                                                            |                                          | :::::                                                        |
| -186<br>per He                                                                                                                  | 1 3 1                                                                                                             | ::::                                                                                            | lts."                                                                                                      | 400 lbs. "Ammonia-salts";                | g<br>g                                                       |
| ame,<br>ames,<br>ames,<br>ame p                                                                                                 | 111                                                                                                               | ::::                                                                                            | iia-sa<br>to<br>to<br>to                                                                                   | ia-sa                                    | f Sod                                                        |
| g (7th) Grass-crop-<br>0-40 Hectare.<br>0-45 Kilogramme.<br>1-0 Kilogrammes.<br>6-0 Kilogrammes.<br>1-12 Kilogramme programmes. |                                                                                                                   | 1111                                                                                            | and 2000 lbs. Sawdustand 400 lbs. "Ammoria-salts" 400 lbs. ditto and 800 lbs. (*) ditto 800 lbs. (*) ditto | inoni                                    | 550 lbs. Nitrate of Soda<br>550 lbs. ditto<br>275 lbs. ditto |
| g (7th)<br>0·40 He<br>0·45 Ki<br>1·0 Ki<br>1·12 Ki<br>5·5 Ki                                                                    | 111                                                                                                               | rri.                                                                                            | Saw<br>"Ar<br>(6)                                                                                          | An                                       | Nitr                                                         |
| wing (7<br>0.4c<br>0.45<br>51.0<br>1016.0<br>125.5                                                                              | : : :                                                                                                             | : : : :                                                                                         | 000 lbs. Saw<br>400 lbs. "Ar<br>400 lbs.<br>800 lbs. ©                                                     |                                          | 550 lbs. 550 lbs. 275 lbs. 275 lbs.                          |
| e grov                                                                                                                          | :::                                                                                                               | ::::                                                                                            | 2000<br>400<br>400<br>800<br>800                                                                           | + 400                                    |                                                              |
| for the g (about) (about) (nearly) (about)                                                                                      | :::                                                                                                               | :::;                                                                                            | and<br>and                                                                                                 | 1                                        | and                                                          |
| acre, f                                                                                                                         | s : :                                                                                                             | 12 11                                                                                           |                                                                                                            | ;                                        |                                                              |
| Manures, per acre, for the growing (7th) Grass-crop—1862.   acre                                                                | ; and 200 lbs. "Ammonia-salts" (1)                                                                                | "Ammonia salts".                                                                                | ; and "Superphosphate of Lime"; ditto ditto ditto ditto ditto ditto ditto                                  | <br>ne "                                 | ne"                                                          |
| Manures,  Ib. (pound, avoir  cot. (hundredwe  ton                                                                               | monis                                                                                                             | aonia<br>                                                                                       | ate of                                                                                                     |                                          | ditto<br>none<br>"Superphosphate of Lime"<br>none            |
| Manu acre Ib. (pound, cwt. (hundr ton Ib. per acre cwt. per acre                                                                | Am: :                                                                                                             | Amn<br>Sawd                                                                                     | phospha<br>ditto<br>ditto<br>ditto<br>ditto                                                                |                                          | ditto<br>none<br>sphate c<br>none                            |
| l acre<br>1 lb. (pc<br>1 cwt. (d<br>1 ton<br>1 lb. per<br>1 cwt. p                                                              | .: :                                                                                                              | .s. "<br>.i. ilbs. §                                                                            | ditto<br>ditto<br>ditto<br>ditto<br>ditto                                                                  | <br>lospł                                | ditto<br>none<br>nosphat<br>none                             |
|                                                                                                                                 | 200 1                                                                                                             | ; and 400 lbs. "Ammoni; and 2000 lbs. Sawdust                                                   | R Sul                                                                                                      | <br>perpl                                | perpl                                                        |
|                                                                                                                                 | and ::                                                                                                            | and                                                                                             | and '                                                                                                      | : s <sub>n</sub>                         | ns ,,                                                        |
|                                                                                                                                 | ;<br>alone<br>y                                                                                                   | 8, 8                                                                                            | to to to to to                                                                                             |                                          | en en en en                                                  |
|                                                                                                                                 | ung g<br>nonsl                                                                                                    | ime 'salt                                                                                       |                                                                                                            | ionsl                                    |                                                              |
|                                                                                                                                 | ard d<br>ard d<br>ntin                                                                                            | e of L<br>monia<br>ditto                                                                        | 8                                                                                                          | ntinu<br>ies "                           | es"                                                          |
|                                                                                                                                 | rmy;                                                                                                              | phate<br>tto<br>Amr                                                                             | ealties<br>(4)                                                                                             | d, co                                    | ,<br>Ikali                                                   |
|                                                                                                                                 | ns Fe<br>os Fa<br>anure                                                                                           | rphos<br>di<br>bs. "<br>bs.                                                                     | d Alkalie<br>ditto &<br>ditto<br>ditto &<br>ditto                                                          | anure<br>ced A                           | ditto<br>none<br>xed A<br>none                               |
|                                                                                                                                 | <ul><li>14 tons Farmyard dung ; and</li><li>14 tons Farmyard dung alone</li><li>Unmanured, continuously</li></ul> | Superphosphate of Lime (2) and 4001bs. ditto and 400 lbs. "Ammonia-salts" 400 lbs. and 2000 lbs | Mixed Alkalies (3) ditto (4) ditto ditto ditto ditto ditto                                                 | Unmanured, continuously "Mixed Alkalies" | ditto<br>none<br>" Mixed Alkalies "<br>none                  |
| ΰ                                                                                                                               |                                                                                                                   |                                                                                                 |                                                                                                            |                                          |                                                              |
| Prots.                                                                                                                          | H 21 65                                                                                                           | $4 \begin{Bmatrix} (a) \\ 5 \\ 6 \end{Bmatrix}$                                                 | 7<br>8<br>9<br>10<br>11<br>11 (a)                                                                          | 12                                       | 14<br>15<br>16<br>17                                         |

(a) Equal parts Sulphate and Muriate of commerce.

(b) 200 lbs. Bone-ash, 150 lbs. Sulphate of Stop, and 100 lbs. Sulphate of Magnesia.

(c) 100 lbs. Sulphate of Potass, 200 lbs. Sulphate of Stop, and 100 lbs. Sulphate of Magnesia.

(d) In previous years the same as described above (3); in the present season, no Sulphate of Potass, but 500 lbs. Sulphate of Sods, and 100 lbs. Sulphate of Magnesia.

(e) Average of 3 years only (1859-66-61). Sawdust alone the three previous years (1856-7-8).

(f) Stop lbs. Magnesia.

(f) Average of 5 years only (1859-66-61).

(f) Average of 5 years only (1859-66-61).

(f) Average of 6 white former Pote \*\* 11," and the application of Silicates only commenced this Season (1862).