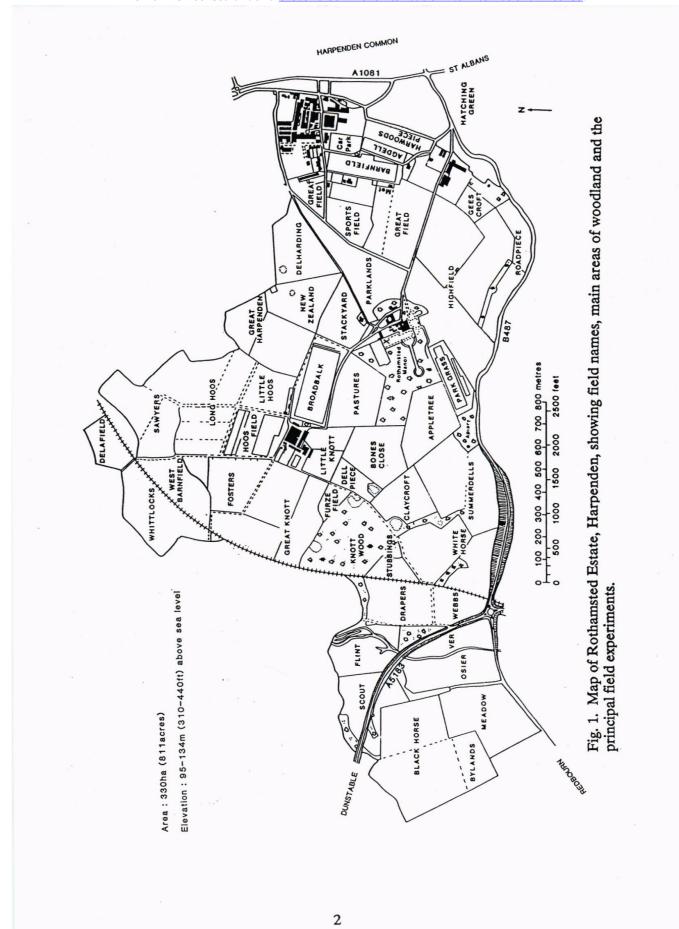

## Fig. 1: Map of Rothamsted Estate, Showing Field Names, Main Areas of Woodland and the Principal Field Experiments

## **Rothamsted Research**

Rothamsted Research (1995) Fig. 1: Map of Rothamsted Estate, Showing Field Names, Main Areas of Woodland and the Principal Field Experiments; The Soil At Rothamsted, pp 2 - 2 - DOI: https://doi.org/10.23637/ERADOC-1-143